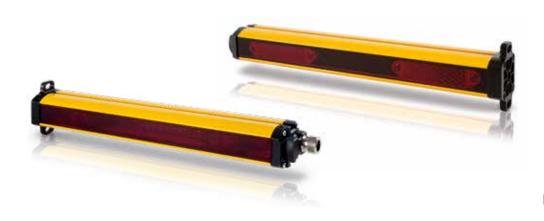

# **ACCESSORIES FOR MUTING**

Some models of Safety Light Curtains series SG BODY COMPACT MUTING and SG BODY REFLECTOR MUTING are provided with active/passive muting arms in the packaging, but it's also possible to add muting arms as accessories (if the light curtain has integrated muting function). Instead of using the active/passive arm couple, in which on side is an active sensor, and the other is a passive reflector, in order to reach longer operating distance or to contrast the effect of environmental conditions, is possible to order also "F/G" muting arm couples, composed by an emitter and a receiver arm.

#### **ACTIVE/PASSIVE ARMS**

| MODEL        | DESCRIPTION                             | ORDER NUMBER |  |  |
|--------------|-----------------------------------------|--------------|--|--|
| SG-L-ARMS V2 | Active/Passive arms Couple for L muting | 95ASE1861    |  |  |
| SG-T-ARMS V2 | Active/Passive arms Couple for T muting | 95ASE1871    |  |  |
| SG-AS-ARM V2 | Active sensor single arm                | 95ASE1841    |  |  |
| SG-PR-ARM V2 | Passive reflector single arm            | 95ASE1851    |  |  |