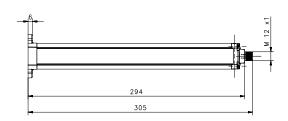

A SG4 BODY MUTING LONG RANGE (whose operating range is 6 ... 60 m) can't be used in combination with muting arms.

SG-AS-ARM V2

SG-PR-ARM V2

643,5

SG-PR-ARM V2 (T muting cable CV-Y1-02-B-007 is included)

100 CATALOG | Safety 