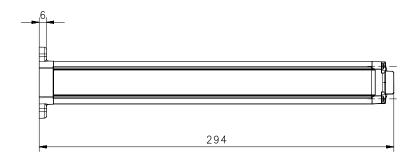

-----------------|-----------------------------------------------------------------------------------------------------------|--------------------|--|--|
| SG-L-ARMS V2<br>SG-T-ARMS V2   | SG BODY COMPACT MUTING<br>SG2 MUTING<br>SG4 EXTENDED                                                      | 0.5 3 m            |  |  |
| SG-AS-ARM V2<br>SG-PR-ARM V2   | SG BODY COMPACT MUTING SG BODY REFLECTOR MUTING SG2 MUTING SG4 EXTENDED SG4 BODY BIG MUTING SHORT RANGE A | 0.5 3 m            |  |  |
| SG-F1-G1-ARMS<br>SG-F2-G2-ARMS | SG2 BODY BIG MUTING<br>SG4 BODY BIG MUTING SHORT RANGE <sup>A</sup><br>SG BODY COMPACT MUTING             | 0.5 7 m            |  |  |

A SG4 BODY MUTING LONG RANGE (whose operating range is 6 ... 60 m) can't be used in combination with muting arms.





SG-AS-ARM V2





SG-PR-ARM V2





643,5

SG-PR-ARM V2 (T muting cable CV-Y1-02-B-007 is included)

100 CATALOG | Safety 

DATALOGIC



SG-L-ARMS V2 (L muting cable CV-L1-02-B-007 is included)

# **ORDERING SUMMARY TABLE FOR MUTING ACCESSORIES**

| SAFETY<br>LIGHT<br>CURTAIN                               | MUTING | TYPE | SG-L-<br>ARMS V2 | SG-T-<br>ARMS V2 | SG-AS-<br>ARM V2 | SG-PR-<br>ARM V2 | SG-CB-B | SG-CB-C | CV-L1-<br>02-B-007 | CV-Y1-<br>02-B-007 | SG-F1G1-<br>ARMS | SG-F2G2-<br>ARMS |
|----------------------------------------------------------|--------|------|------------------|------------------|------------------|------------------|---------|---------|--------------------|--------------------|------------------|------------------|
| SG<br>BODY BIG<br>MUTING                                 | L