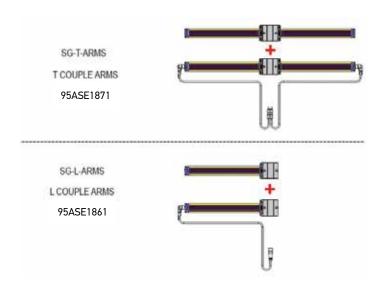

#### **ACTIVE/PASSIVE ARMS**

| MODEL        | DESCRIPTION                             | ORDER NUMBER |  |  |
|--------------|-----------------------------------------|--------------|--|--|
| SG-L-ARMS V2 | Active/Passive arms Couple for L muting | 95ASE1861    |  |  |
| SG-T-ARMS V2 | Active/Passive arms Couple for T muting | 95ASE1871    |  |  |
| SG-AS-ARM V2 | Active sensor single arm                | 95ASE1841    |  |  |
| SG-PR-ARM V2 | Passive reflector single arm            | 95ASE1851    |  |  |

### **EMITTER/RECEIVER ARMS**

| SG-F1-G1-ARMS | Emitter/Receiver arms couple (first couple)  | 95ASE1880 |  |  |
|---------------|----------------------------------------------|-----------|--|--|
| SG-F2-G2-ARMS | Emitter/Receiver arms couple (second couple) | 95ASE1890 |  |  |