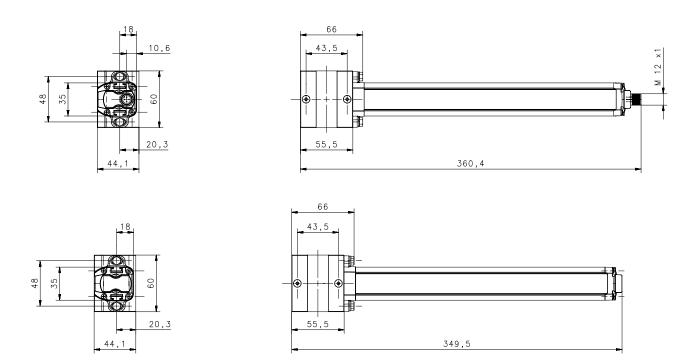

A SG4 BODY MUTING LONG RANGE (whose operating range is 6 ... 60 m) can't be used in combination with muting arms.

SG-AS-ARM V2

SG-PR-ARM V2

643,5

SG-PR-ARM V2 (T muting cable CV-Y1-02-B-007 is included)

100 CATALOG | Safety 

DATALOGIC

SG-L-ARMS V2 (L muting cable CV-L1-02-B-007 is included)