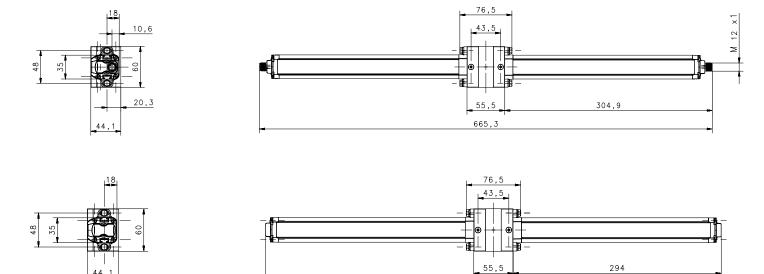

A SG4 BODY MUTING LONG RANGE (whose operating range is 6 ... 60 m) can't be used in combination with muting arms.

SG-AS-ARM V2

SG-PR-ARM V2

643,5

SG-PR-ARM V2 (T muting cable CV-Y1-02-B-007 is included)

100 CATALOG | Safety 

DATALOGIC

SG-L-ARMS V2 (L muting cable CV-L1-02-B-007 is included)