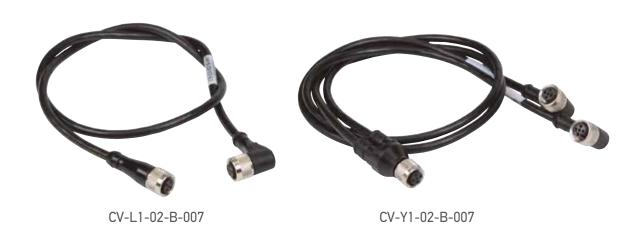

# **BRACKETS AND CABLES**

| MODEL          | DESCRIPTION                                         | ORDER NUMBER |  |  |
|----------------|-----------------------------------------------------|--------------|--|--|
| SG-CB-B        | Muting arms mounting bracket kit for BIG series     | 95ASE1920    |  |  |
| SG-CB-C        | Muting arms mounting bracket kit for COMPACT series | 95ASE1930    |  |  |
| CV-Y1-02-B-007 | M12 4 pole T muting cable                           | 95ACC2560    |  |  |
| CV-L1-02-B-007 | M12 4 pole L muting cable                           | 95ACC2570    |  |  |