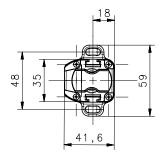

A SG4 BODY MUTING LONG RANGE (whose operating range is 6 ... 60 m) can't be used in combination with muting arms.

SG-AS-ARM V2

SG-PR-ARM V2

643,5

SG-PR-ARM V2 (T muting cable CV-Y1-02-B-007 is included)

100 CATALOG | Safety 