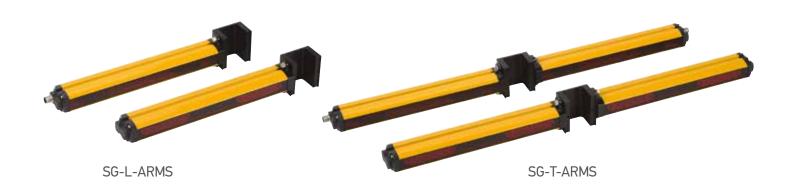

#### **ACTIVE/PASSIVE ARMS**

| MODEL        | DESCRIPTION                             | ORDER NUMBER |  |  |
|--------------|-----------------------------------------|--------------|--|--|
| SG-L-ARMS V2 | Active/Passive arms Couple for L muting | 95ASE1861    |  |  |
| SG-T-ARMS V2 | Active/Passive arms Couple for T muting | 95ASE1871    |  |  |
| SG-AS-ARM V2 | Active sensor single arm                | 95ASE1841    |  |  |
| SG-PR-ARM V2 | Passive reflector single arm            | 95ASE1851    |  |  |

### **EMITTER/RECEIVER ARMS**

| SG-F1-G1-ARMS | Emitter/Receiver arms couple (first couple)  | 95ASE1880 |  |  |
|---------------|----------------------------------------------|-----------|--|--|
| SG-F2-G2-ARMS | Emitter/Receiver arms couple (second couple) | 95ASE1890 |  |  |